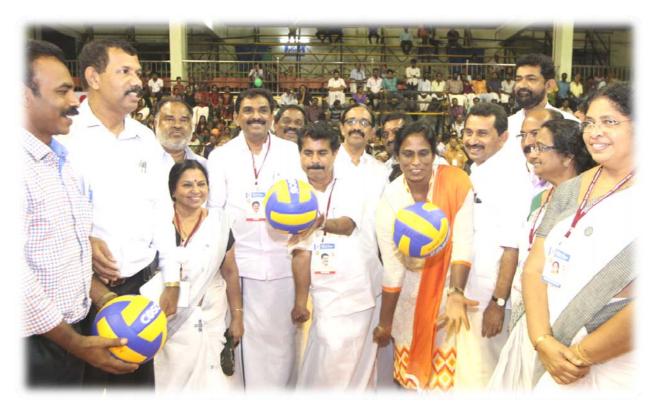

Prof. Nalakath Basheer Org. Secretary

**Session: Evening** 

Hon. Minister Shri. Adoor Prakash, Hon Smt.P.T. Usha and other dignitaries along with Mr. N. Basheer, Joint Secretary VFI, & General Secretary, Kerala, State Volleyball Association in the Inaugural Function.