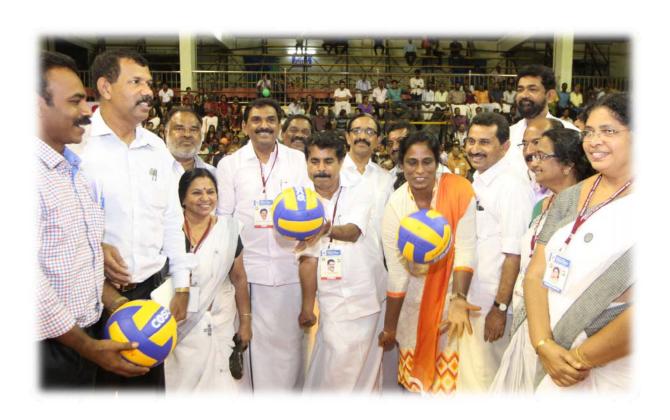

Prof. Nalakath Basheer Org. Secretary

**Session: Evening** 

Hon. Minister Shri. Adoor Prakash, Hon Smt.P.T. Usha and other dignitaries along with Mr. N. Basheer, Joint Secretary VFI, & General Secretary, Kerala, State Volleyball Association in the Inaugural Function.