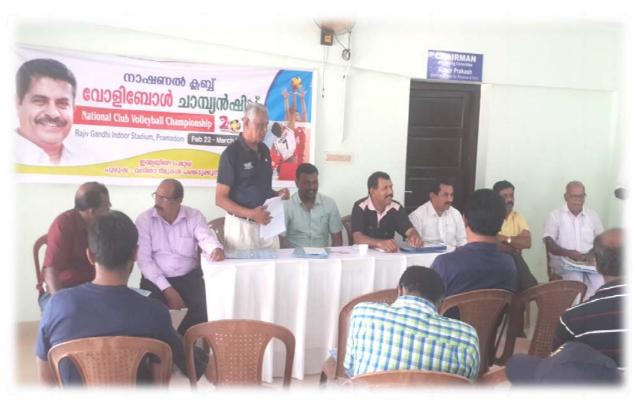

ay | Bt. | Western Railway | 3-0 | 25-18   | 25-13 | 25-13   |          |            | 75-49 | 59 |
|---------------------------------------------------------------------------------------------|---|-----------------|-----|-----------------|-----|---------|-------|---------|----------|------------|-------|----|
| 1 <sup>st</sup> Referee :Mr. Mathew P. John (KER) 2 <sup>nd</sup> Referee : Mr. Arunachalam |   |                 |     |                 |     | m (KER) |       | Scorer: | Mr. C. F | P. Sunil ( | KER)  |    |

Prof. Nalakath Basheer Org. Secretary

**Session: Evening** 



Hon. Minister Shri. Adoor Prakash, Hon Smt.P.T. Usha and other dignitaries along with Mr. N. Basheer, Joint Secretary VFI, & General Secretary, Kerala, State Volleyball Association in the Inaugural Function.



Manager's Meeting on 22.02.2015 Morning at Rajiv Gandhi Indoor Stadium

## ACTION OF THE DAY MATCH BETWEEN KSEB AND ICF





# OFFICIAL BALLS AND NET FOR THIS CHAMPIONSHIP



COSCO INDIA LIMITED 2/8, ROOPNAGAR, DELHI, 110007, INDIA

TEL. NO.:- +91-11-23843000 FAX NO.:- +91-11-23846000 EMAIL:- mail@cosco.in

WEBSITE: - www.cosco.in



# Official Website of Volleyball Federation of India

www.volleyballindia.com

# Best Wishes from KERALA STATE VOLLEYBALL ASSOCIATION