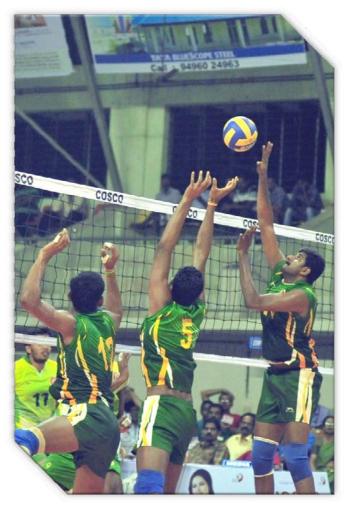

|  |

### Practice schedule- 26.02.2015

| Sr. No | Name of the Team | Gender | Time                |  |  |  |  |
|--------|------------------|--------|---------------------|--|--|--|--|
| 1      | KSEB TVM.        | Women  | 6.00 AM to 6.45 AM  |  |  |  |  |
| 2      | Western Railways | Women  | 6.46AM to 7.30 AM   |  |  |  |  |
| 3      | BPCL             | Men    | 7.31 AM to 8.15 AM  |  |  |  |  |
| 4      | Indian Army      | Men    | 8.16AM to 9.00AM    |  |  |  |  |
| 5      | IOB              | Men    | 9.01 AM to 9.45 AM  |  |  |  |  |
| 6      | KSEB TVM.        | Men    | 9.46 AM to 10.30 AM |  |  |  |  |

#### **VOLLEYBALL FEDERATION OF INDIA**

## **STARS OF INDIAN VOLLEYBALL**





K.J. Kapil Dev (2010)

Om Parkash Dyan Chand Awardee (2002-03)

## **Action of the Day**







## **Action of the Day**







#### **VOLLEYBALL FEDERATION OF INDIA**

#### NATIONAL CLUB VOLLEYBALL CHAMPIONSHIP (NCVC)

## <u>Pathinamthitta Indoor Stadium</u> <u>Pramadham, Kerala - 22<sup>nd</sup> February to 1<sup>st</sup> March 2015</u>

Day 3 Results (Men) **Session: Evening Date: 24.02.2015 (Tuesday)** 

| Match<br>No         | Group     | Team                         | Beat                                                                           | Team             | Set<br>Score | Set 1 | Set 2 | Set 3  | Set 4 | Set 5 | Total | Duration (Min) |
|---------------------|-----------|------------------------------|--------------------------------------------------------------------------------|------------------|--------------|-------|-------|--------|-------|-------|-------|--