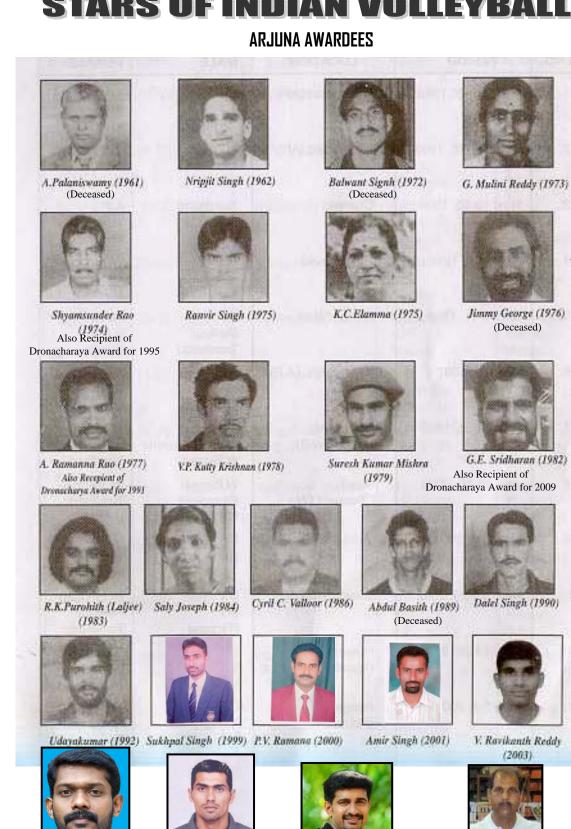

## **STARS OF INDIAN VOLLEYBALL**

K.J. Kapil Dev (2010)

Om Parkash Dyan Chand Awardee (2002-03)