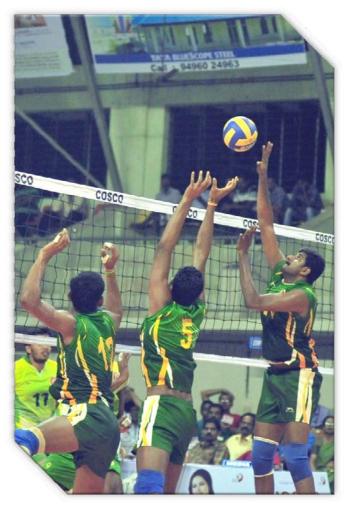

6.02.2015

| Sr. No | Name of the Team | Gender | Time                |  |  |  |  |
|--------|------------------|--------|---------------------|--|--|--|--|
| 1      | KSEB TVM.        | Women  | 6.00 AM to 6.45 AM  |  |  |  |  |
| 2      | Western Railways | Women  | 6.46AM to 7.30 AM   |  |  |  |  |
| 3      | BPCL             | Men    | 7.31 AM to 8.15 AM  |  |  |  |  |
| 4      | Indian Army      | Men    | 8.16AM to 9.00AM    |  |  |  |  |
| 5      | IOB              | Men    | 9.01 AM to 9.45 AM  |  |  |  |  |
| 6      | KSEB TVM.        | Men    | 9.46 AM to 10.30 AM |  |  |  |  |

#### **VOLLEYBALL FEDERATION OF INDIA**

## **STARS OF INDIAN VOLLEYBALL**





K.J. Kapil Dev (2010)

Om Parkash Dyan Chand Awardee (2002-03)

## **Action of the Day**







## **Action of the Day**







#### **VOLLEYBALL FEDERATION OF INDIA**

#### NATIONAL CLUB VOLLEYBALL CHAMPIONSHIP (NCVC)

## <u>Pathinamthitta Indoor Stadium</u> <u>Pramadham, Kerala - 22<sup>nd</sup> February to 1<sup>st</sup> March 2015</u>

Day 3 Results (Men) **Session: Evening Date: 24.02.2015 (Tuesday)** 

| Match<br>No         | Group     | Team                         | Beat                                                                           | Team             | Set<br>Score | Set 1 | Set 2 | Set 3  | Set 4 | Set 5 | Total | Duration (Min) |
|---------------------|-----------|------------------------------|--------------------------------------------------------------------------------|------------------|--------------|-------|-------|--------|-------|-------|-------|----------------|
| M 04