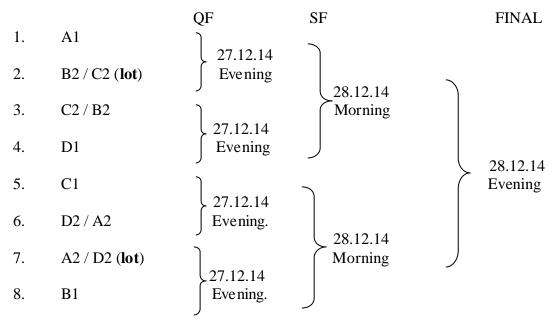

After the completion of the League Matches, the lot for the knockout matches will take place on 26/12/2014 Morning. The qualified teams are required to assemble at the ground

| Round-2 Knock-out Matches – Quarter Finals |      |    |     |             |      |       |  |
|--------------------------------------------|------|----|-----|-------------|------|-------|--|
|                                            | B 85 | A1 | Vs. | B2/C2 (Lot) | QF1  | 11:00 |  |
|                                            | G 73 | A1 | Vs. | B2/C2 (Lot) | QF1  | 11:00 |  |
| Day-4                                      | G 74 | D1 | Vs. | C2/B2       | QF2  | 12:30 |  |
| 26.12.2014                                 | B 86 | D1 | Vs. | C2/B2       | QF 2 | 12:30 |  |
| 20.12.2014                                 |      |    |     |             |      |       |  |
| FRIDAY                                     | B 87 | B1 | Vs. | A2/D2 (Lot) | QF3  | 15:00 |  |
| EVENING                                    | G 75 | B1 | Vs. | A2/D2 (Lot) | QF3  | 15:00 |  |
|                                            | G 76 | C1 | Vs. | D2/A2       | QF4  | 16:30 |  |
|                                            | B 88 | C1 | Vs. | D2/A2       | QF4  | 16:30 |  |

| Day /Date           | Match<br>No. | Semi Final Matches |     |             | Phase | Time  | Court |
|---------------------|--------------|--------------------|-----|-------------|-------|-------|-------|
|                     | B 89         | Winner B 85        | Vs. | Winner B 86 | SF 1  | 12:00 |       |
| Day-5<br>27.12.2014 | G 77         | Winner G 73        | Vs. | Winner G 74 | SF 1  | 13:30 |       |
| SATURDAY            | G 78         | Winner G 75        | Vs. | Winner G 76 | SF2   | 15:00 |       |
| S/(TORD/(T          | B 90         | Winner B 87        | Vs. | Winner B 88 | SF 2  | 16:30 |       |

| Day / Date                    | Match<br>No. | Medal Matches                     | Phase                                     | Time | Court |
|-------------------------------|--------------|-----------------------------------|-------------------------------------------|------|-------|
|                               | B 91         | <b>BOYS</b> : BRONZE MEDAL MATCH  | 3 <sup>rd</sup> /4 <sup>th</sup>          |      |       |
| Doy 6                         | G 79         | <b>GIRLS</b> : BRONZE MEDAL MATCH | 3 <sup>rd</sup> /4 <sup>th</sup>          |      |       |
| Day-6<br>28.12.2014<br>SUNDAY | G 80         | GIRLS: TROPHY MATCH               | Final<br>1 <sup>st</sup> /2 <sup>nd</sup> |      |       |
| JOHDAN                        | B 92         | BOYS: TROPHY MATCH                | Final<br>1 <sup>st</sup> /2 <sup>nd</sup> |      |       |
|                               |              | - AWARD CEREMONY -                |                                           |      |       |