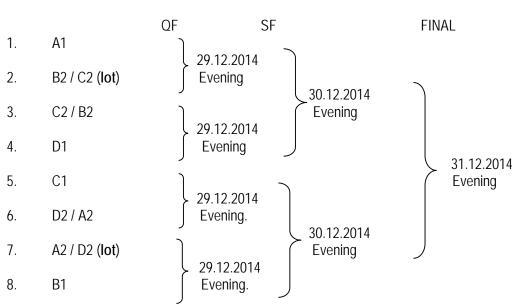

After the completion of the League Matches, the lot for the knockout matches will take place on 29.12.2014 MORNING. The qualified teams are required to assemble at the ground.

| Round-2 Knock-out Matches – Quarter Finals |      |    |     |             |      |  |  |
|--------------------------------------------|------|----|-----|-------------|------|--|--|
|                                            | B 85 | A1 | Vs. | B2/C2 (Lot) | QF1  |  |  |
|                                            | G 67 | A1 | Vs. | B2/C2 (Lot) | QF1  |  |  |
|                                            | G 68 | D1 | Vs. | C2/B2       | QF2  |  |  |
| 00 40 004 4                                | B 86 | D1 | Vs. | C2/B2       | QF 2 |  |  |
| 29.12.2014<br>Evening                      |      |    |     |             |      |  |  |
| Lvening                                    | B 87 | B1 | Vs. | A2/D2 (Lot) | QF3  |  |  |
|                                            | G 69 | B1 | Vs. | A2/D2 (Lot) | QF3  |  |  |
|                                            | G 70 | C1 | Vs. | D2/A2       | QF4  |  |  |
|                                            | B 88 | C1 | Vs. | D2/A2       | QF4  |  |  |

| Day /Date  | Match<br>No. | Semi Final Matches |     |             | Phase | Time | Court |
|------------|--------------|--------------------|-----|-------------|-------|------|-------|
| Day-5      | B 89         | Winner B 85        | Vs. | Winner B 86 | SF 1  |      |       |
| 30.12.2014 | G 71         | Winner G 67        | Vs. | Winner G 68 | SF 1  |      |       |
| Tuesday    | G 72         | Winner G 69        | Vs. | Winner G 70 | SF2   |      |       |
| Evening    | B 90         | Winner B 87        | Vs. | Winner B 88 | SF 2  |      |       |

| Day / Date           | Match<br>No. | Medal Matches             | Phase                                     | Time | Court |  |
|----------------------|--------------|---------------------------|-------------------------------------------|------|-------|--|
| Day-6                | B 91         | BOYS: BRONZE MEDAL MATCH  | 3 <sup>rd</sup> /4 <sup>th</sup>          |      |       |  |
| 31.12.2014           | G 73         | GIRLS: BRONZE MEDAL MATCH | 3 <sup>rd</sup> /4 <sup>th</sup>          |      |       |  |
| Wednesday<br>Morning |              |                           |                                           |      |       |  |
| Evening              | G 74         | GIRLS: TROPHY MATCH       | Final<br>1 <sup>st</sup> /2 <sup>nd</sup> |      |       |  |
|                      | B 92         | BOYS: TROPHY MATCH        | Final<br>1 <sup>st</sup> /2 <sup>nd</sup> |      |       |  |
| - AWARD CEREMONY -   |              |                           |                                           |      |       |  |