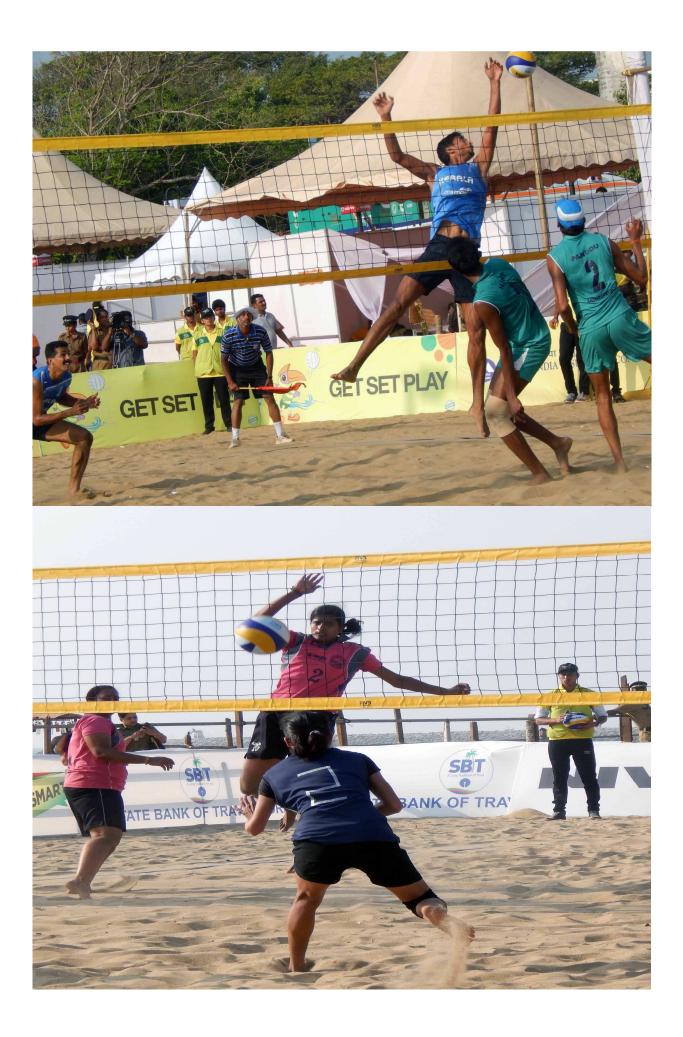

## VOLLEYBALL FEDERATION OF INDIA 35<sup>th</sup> NATIONAL GAMES BEACH VOLLEYBALL CHAMPIONSHIPS FOR MEN & WOMEN KOZHIKODE BEACH, KOZHIKODE, KERELA 1-5, FEBRUARY, 2015

| Date: 03.02.2015 (Tuesday)                 |       |                  | QUARTER FINAL RESULTS |                                              |              |       | Day 3 Results (Men) |                               |       |                   |
|--------------------------------------------|-------|------------------|-----------------------|----------------------------------------------|--------------|-------|---------------------|-------------------------------|-------|-------------------|
| Match<br>No                                | Group | Team             |                       | Team                                         | Set<br>Score | Set 1 | Set 2               | Set 3                         | Total | Duration<br>(Min) |
| M 22                                       | QF 1  | ANDHRA PRADESH 1 | Bt.                   | KERALA 2                                     | 2-0          | 21-12 | 21-18               | -                             | 42-30 | 30                |
| 1 <sup>st</sup> Referee : Mr. A.R.C. BOSE  |       |                  |                       | 2 <sup>nd</sup> Referee : Mr. N. THAMILARASU |              |       |                     | Scorer : Mr. R. GOPINATH      |       |                   |
| M 23                                       | QF 2  | GOA 1            | Bt.                   | TAMIL NADU 22-0                              | 2-0          | 21-15 | 21-18               | -                             | 42-33 | 30                |
| 1 <sup>st</sup> Referee : Mr. P. GANAPATHI |       |                  |                       | 2 <sup>nd</sup> Referee : Mr. S.K. BHARATIYA |              |       |                     | Scorer : Mr. NAVEEN LAL VERMA |       |                   |
| M 24                                       | QF 3  | TELANGANA        | Bt.                   | HARYANA 1                                    | 2-0          | 21-19 | 21-16               | -                             | 42-35 | 36                |
| 1 <sup>st</sup> Referee : Mr. R. GOPINATH  |       |                  |                       | 2 <sup>nd</sup> Referee : Mr. S.K. BHARATIYA |              |       |                     | Scorer : Mrs. B. SARASWATHY   |       |                   |
| M 25                                       | QF 4  | Goa 2            | Bt.                   | TAMIL NADU 1                                 | 2-1          | 21-17 | 17-21               | 15-12                         | 53-50 | 52                |
| 1 <sup>st</sup> Referee : Mr. P. GANAPATHY |       |                  |                       | 2 <sup>nd</sup> Referee : Mr. JAYAWANTH .H   |              |       |                     | Scorer: Mr. v. sathia kumar   |       |                   |

| Date: 03.02.2015 (Tuesday)                   |       |                | QUARTER FINAL RESULTS                    |                                             |              | Day 3 Results (Women) |                          |                             |       |                   |
|----------------------------------------------|-------|----------------|------------------------------------------|---------------------------------------------|--------------|-----------------------|--------------------------|-----------------------------|-------|-------------------|
| Match<br>No                                  | Group | Team           |                                          | Team                                        | Set<br>Score | Set 1                 | Set 2                    | Set 3                       | Total | Duration<br>(Min) |
| F 13                                         | QF 1  | TAMIL NADU 1   | Bt.                                      | UTTAR PRADESH                               | 2-0          | 21-09                 | 21-08                    | -                           | 42-17 | 26                |
| 1 <sup>st</sup> Referee : Mr.                |       |                |                                          | 2 <sup>nd</sup> Referee : Mr.               |              |                       |                          | Scorer : Mr.                |       |                   |
| F 14                                         | QF 2  | KERALA 1       | Bt.                                      | CHHATTISGARH 2                              | 2-0          | 21-13                 | 21-04                    | -                           | 42-17 | 29                |
| 1 <sup>st</sup> Referee : Mrs. B. SARASWATHY |       |                |                                          | 2 <sup>nd</sup> Referee : Mr. RAMA EZHILAN  |              |                       |                          | Scorer: Mr. V. SATHIA KUMAR |       |                   |
| F 15                                         | QF 3  | ANDHRA PRADESH | Bt.                                      | TAMIL NADU 2                                | 2-1          | 15-21                 | 21-19                    | 15-05                       | 51-45 | 50                |
| 1 <sup>st</sup> Referee : Mr. JAYAVANTH .H   |       |                |                                          | 2 <sup>nd</sup> Referee : Mr. SANDEEP JOSHI |              |                       |                          | Scorer : Mr. N. THAMILARASU |       |                   |
| F 16                                         | QF 4  | KERALA 2       | Bt.                                      | KARNATAKA 1                                 | 2-0          | 21-18                 | 21-10                    | -                           | 42-28 | 32                |
| 1 <sup>st</sup> Referee : Mr. RAMA EZHILAN   |       |                | 2 <sup>nd</sup> Referee : Mrs. REETA .P. |                                             |              |                       | Scorer : Mr. A.R.C. BOSE |                             |       |                   |