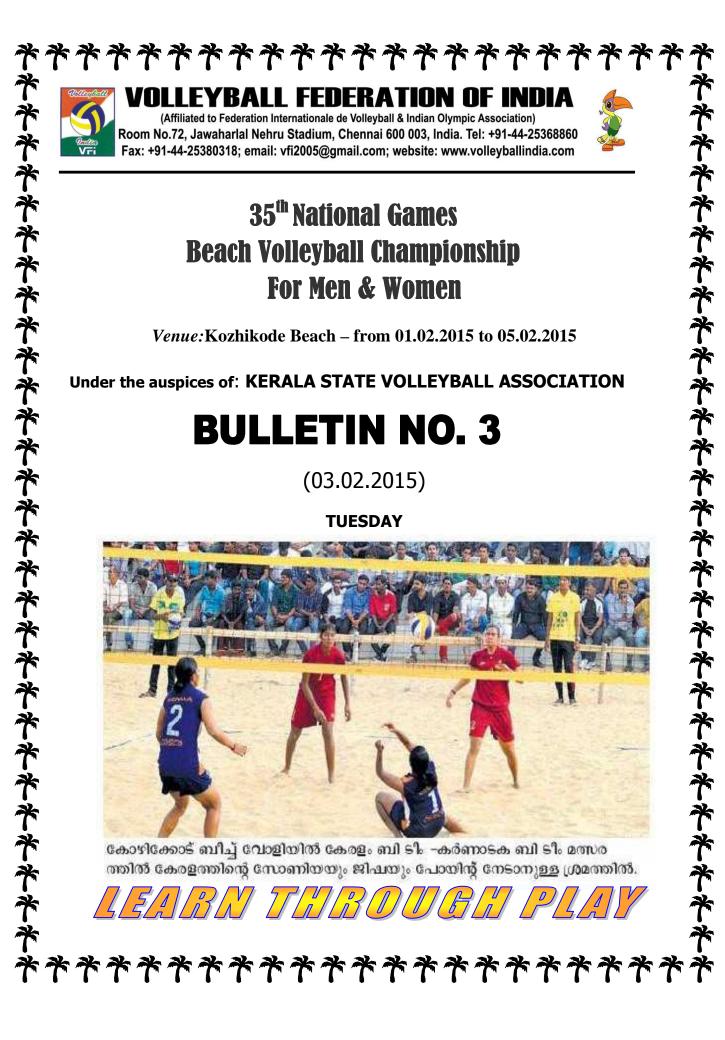

## VOLLEYBALL FEDERATION OF INDIA 35<sup>th</sup> NATIONAL GAMES BEACH VOLLEYBALL CHAMPIONSHIPS FOR MEN & WOMEN KOZHIKODE BEACH, KOZHIKODE, KERELA 1-5, FEBRUARY, 2015

| Date: 03.02.2015 (Tuesday)                 |       |                  | QUARTER FINAL RESULTS |                                              |              |       | Day 3 Results (Men) |                               |       |                   |
|--------------------------------------------|-------|------------------|-----------------------|----------------------------------------------|--------------|-------|---------------------|-------------------------------|-------|-------------------|
| Match<br>No                                | Group | Team             |                       | Team                                         | Set<br>Score | Set 1 | Set 2               | Set 3                         | Total | Duration<br>(Min) |
| M 22                                       | QF 1  | ANDHRA PRADESH 1 | Bt.                   | KERALA 2                                     | 2-0          | 21-12 | 21-18               | -                             | 42-30 | 30                |
| 1 <sup>st</sup> Referee : Mr. A.R.C. BOSE  |       |                  |                       | 2 <sup>nd</sup> Referee : Mr. N. THAMILARASU |              |       |                     | Scorer : Mr. R. GOPINATH      |       |                   |
| M 23                                       | QF 2  | GOA 1            | Bt.                   | TAMIL NADU 22-0                              | 2-0          | 21-15 | 21-18               | -                             | 42-33 | 30                |
| 1 <sup>st</sup> Referee : Mr. P. GANAPATHI |       |                  |                       | 2 <sup>nd</sup> Referee : Mr. S.K. BHARATIYA |              |       |                     | Scorer : Mr. NAVEEN LAL VERMA |       |                   |
| M 24                                       | QF 3  | TELANGANA        | Bt.                   | HARYANA 1                                    | 2-0          | 21-19 | 21-16               | -                             | 42-35 | 36                |
| 1 <sup>st</sup> Referee : Mr. R. GOPINATH  |       |                  |                       | 2 <sup>nd</sup> Referee : Mr. S.K. BHARATIYA |              |       |                     | Scorer : Mrs. B. SARASWATHY   |       |                   |
| M 25                                       | QF 4  | Goa 2            | Bt.                   | TAMIL NADU 1                                 | 2-1          | 21-17 | 17-21               | 15-12                         | 53-50 | 52                |
| 1 <sup>st</sup> Referee : Mr. P. GANAPATHY |       |                  |                       | 2 <sup>nd</sup> Referee : Mr. JAYAWANTH .H   |              |       |                     | Scorer: Mr. v. sathia kumar   |       |                   |

| Date: 03.02.2015 (Tuesday)                   |       |                | QUARTER FINAL RESULTS                    |                                             |              | Day 3 Results (Women) |                          |                             |       |                   |
|----------------------------------------------|-------|----------------|------------------------------------------|---------------------------------------------|--------------|-----------------------|--------------------------|-----------------------------|-------|-------------------|
| Match<br>No                                  | Group | Team           |                                          | Team                                        | Set<br>Score | Set 1                 | Set 2                    | Set 3                       | Total | Duration<br>(Min) |
| F 13                                         | QF 1  | TAMIL NADU 1   | Bt.                                      | UTTAR PRADESH                               | 2-0          | 21-09                 | 21-08                    | -                           | 42-17 | 26                |
| 1 <sup>st</sup> Referee : Mr.                |       |                |                                          | 2 <sup>nd</sup> Referee : Mr.               |              |                       |                          | Scorer : Mr.                |       |                   |
| F 14                                         | QF 2  | KERALA 1       | Bt.                                      | CHHATTISGARH 2                              | 2-0          | 21-13                 | 21-04                    | -                           | 42-17 | 29                |
| 1 <sup>st</sup> Referee : Mrs. B. SARASWATHY |       |                |                                          | 2 <sup>nd</sup> Referee : Mr. RAMA EZHILAN  |              |                       |                          | Scorer: Mr. V. SATHIA KUMAR |       |                   |
| F 15                                         | QF 3  | ANDHRA PRADESH | Bt.                                      | TAMIL NADU 2                                | 2-1          | 15-21                 | 21-19                    | 15-05                       | 51-45 | 50                |
| 1 <sup>st</sup> Referee : Mr. JAYAVANTH .H   |       |                |                                          | 2 <sup>nd</sup> Referee : Mr. SANDEEP JOSHI |              |                       |                          | Scorer : Mr. N. THAMILARASU |       |                   |
| F 16                                         | QF 4  | KERALA 2       | Bt.                                      | KARNATAKA 1                                 | 2-0          | 21-18                 | 21-10                    | -                           | 42-28 | 32                |
| 1 <sup>st</sup> Referee : Mr. RAMA EZHILAN   |       |                | 2 <sup>nd</sup> Referee : Mrs. REETA .P. |                                             |              |                       | Scorer : Mr. A.R.C. BOSE |                             |       |                   |