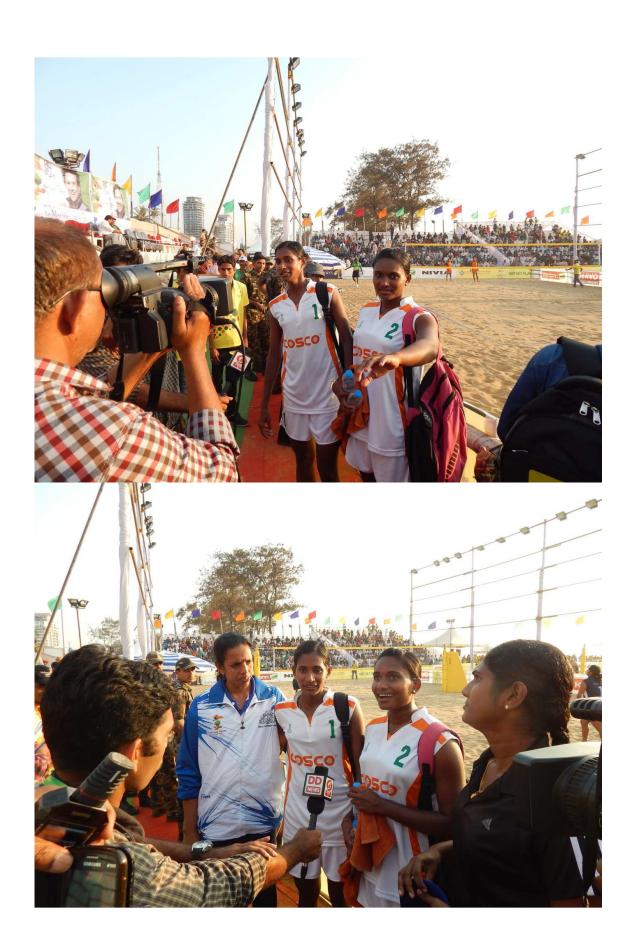

**Date: 0.02.2015 (Wednesday)** 

**SEMI FINAL RESULTS** 

Day 4 Results (Women)

| Match<br>No                                  | Group | Team           |     | Team                                         | Set<br>Score | Set 1 | Set 2 | Set 3                      | Total | Duration<br>(Min) |
|----------------------------------------------|-------|----------------|-----|----------------------------------------------|--------------|-------|-------|----------------------------|-------|-------------------|
| F 17                                         | SF 1  | KERALA 1       | Bt. | TAMIL NADU 1                                 | 2-0          | 21-16 | 21-15 | -                          | 42-31 | 35                |
| 1 <sup>st</sup> Referee : Mr. JAYAWANTH .H   |       |                |     | 2 <sup>nd</sup> Referee: Mr. S.K. BHARATIYA  |              |       |       | Scorer: Mr. N. THAMILARASU |       |                   |
| F 18                                         | SF 2  | ANDHRA PRADESH | Bt. | KERALA 2                                     | 2-1          | 07-21 | 21-18 | 15-13                      | 43-52 | 47                |
| 1 <sup>st</sup> Referee : Mrs. B. SARASWATHY |       |                |     | 2 <sup>nd</sup> Referee: Mr. V. SATHIA KUMAR |              |       |       | Scorer: Mr. RAMA EZHILAN   |       |                   |